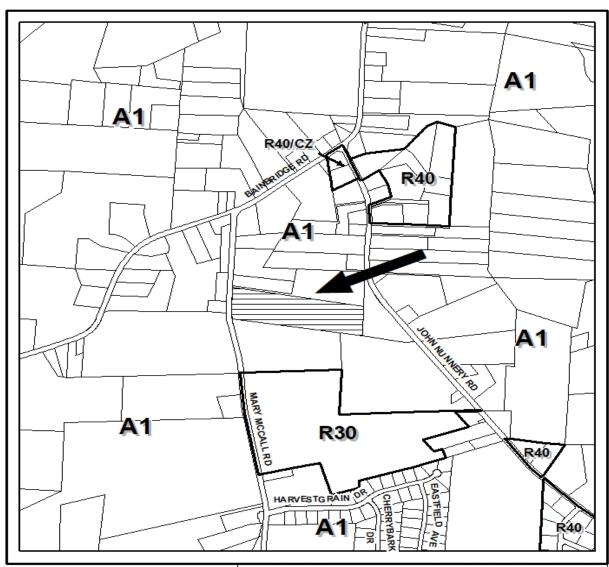

130 Gillespie Street, Fayetteville, NC

Meeting Item: Rezoning, 14.5 +/- Acres

From: A1 Agricultural District To: R40 Residential District

Subject Site: East of Mary McCall Road, South of Bainbridge Road (refer

**ZON-24-0036:** Rezoning from A1 Agricultural District to R40 Residential District or to a more restrictive zoning district for one parcel comprising of 14.50 +/- acres; located on the east side of Mary McCall Road approximately 1,100 feet south of Bainbridge Road, submitted by Anthony and Peggy White (Owner).

A sketch map identifying the location of the above referenced property, shown in a cross-hatched pattern, appears on the reverse side of this letter.

Persons who wish to speak at this public meeting before the Joint Planning Board must sign up prior to commencement of the meeting. A sign-up sheet will be available 15 minutes before the start of the JPB meeting.

# REQUEST REZONING A1 TO R40

(Not to Scale)

ACREAGE: 14.50 AC. +/- | HEARING: ZON-24-0036

Together, we can.