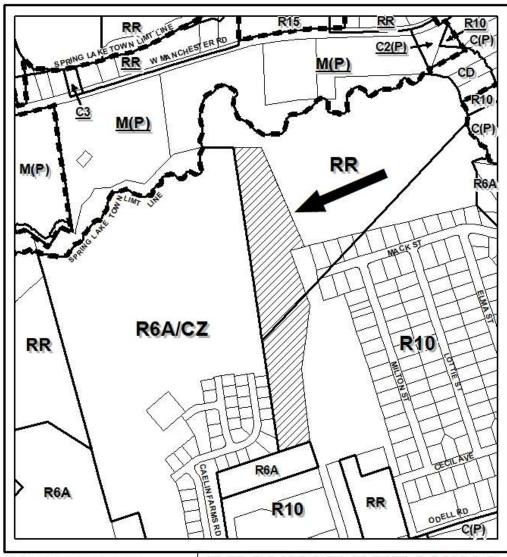

130 Gillespie Street, Fayetteville, NC

Meeting Item: Rezoning, 15.33 +/- Acres

From: RR Rural Residential and R10 Residential District
To: R6ACZ Residential District Conditional Zoning

Subject Site: North of Odell Road and east of Old Angus Lane (refer to

**ZON-24-0041:** Rezoning from RR Rural Residential and R10 Residential District to R6ACZ Residential District Conditional Zoning or to a more restrictive zoning district for a portion of a parcel containing 15.33 +/- acres; located north of Odell Road and east of Old Angus Lane, submitted by Kenneth Smith (Agent) on behalf of Caelin Farms LLC and Jerry and Jean Smith (Owners).

A sketch map identifying the location of the above referenced property, shown in a cross-hatched pattern, appears on the reverse side of this letter.

Persons who wish to speak at this public meeting before the Joint Planning Board must sign up prior to commencement of the meeting. A sign-up sheet will be available 15 minutes before the start of the JPB meeting.

#### MAP INSERTED ON PAGE 2 (BACKSIDE)

# REQUEST REZONING RR/R10 TO R6A/CZ ACREAGE: 15.33 AC. +/- HEARING: ZON-24-0041

(Not to Scale)

Together, we can.