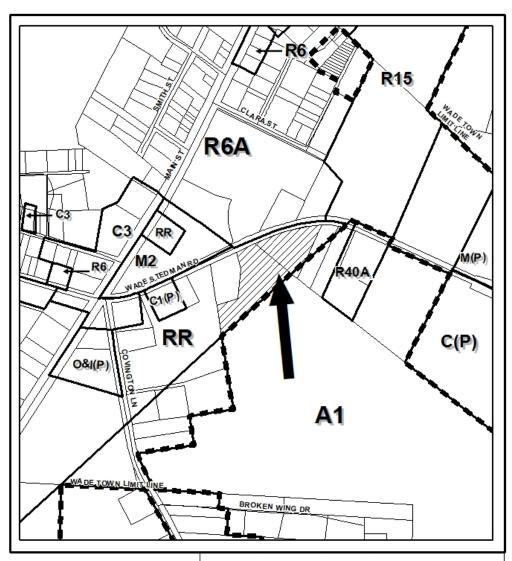

From: RR Rural Residential District
To: R7.5 Residential District

Subject Site: Located approx. 1,050 feet east of Main Street (refer to attached

location map).

September 26, 2024

Dear Property Owner(s):

The Town of Wade Board of Commissioners will hold a public hearing on Tuesday, October 8, 2024, beginning at 7:00 P.M. or shortly thereafter, in the Wade Town Hall, located at 7128 Main St Wade, NC 28395 and will hear the following:

**ZON-24-0035:** Rezoning from RR Rural Residential District to R7.5 Residential District or to a more restrictive zoning district for two parcels comprising 5.00 +/- acres; located in the Town of Wade and abutting southside of Wade Stedman Road, approx. 1,050 feet east of Main Street, submitted by Scott Brown, 4D Site Solutions (Applicant) and Weeks Farms Inc. (Owner)

A sketch map identifying the location of the above referenced property, shown in a cross-hatched pattern, appears on the reverse side of this letter.

Persons who wish to speak at this public hearing before the Town of Wade Board of Commissioners must sign up prior to commencement of the hearing.

## TOWN OF WADE

REID:0581138578000 PORTION OF REID: 0581231844000

## REQUESTED REZONING RR TO R7.5

ACREAGE: 5.00 AC. +/- HEARING: ZON-24-0035